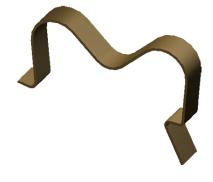

## Group: **ACCESSORIES Mounting Material**

Mounting clips

Device mounted by : Material :

**Clip Mounting** Spring Steel

Mounting clips facilitate the safe and efficient mounting of semiconductors to heatsink with the corresponding clip groove see page 32-34 - Spezial Heatsinks or page 39-41 - Standard Extruded Hartsinks.

Especially for insulated mounting, a clip provides reliability by making screws and insulation bushes dispensable. Central contact pressure distributes the heat conductivity equally across the semiconductor/hestsink contact surface. - Material: Spring steel (C75)

- Surface: bluing

- Width: 9,1 mm