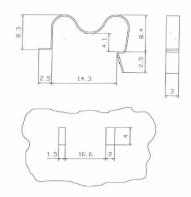

## Group: **ACCESSORIES Mounting Material**

Mounting clips

Device mounted by : Material :

**Clip Mounting** Spring Steel

Mounting clips facilitate the safe and efficient mounting of semiconductors to heatsink with the corresponding clip groove see page 32-34 - Spezial Heatsinks or page 39-41 - Standard Extruded Hartsinks.

Especially for insulated mounting, a clip provides reliability by making screws and insulation bushes dispensable. Central contact pressure distributes the heat conductivity equally across the semiconductor/hestsink contact surface. - Material: Spring steel (C75)

- Surface: bluing

- Width: 9,1 mm